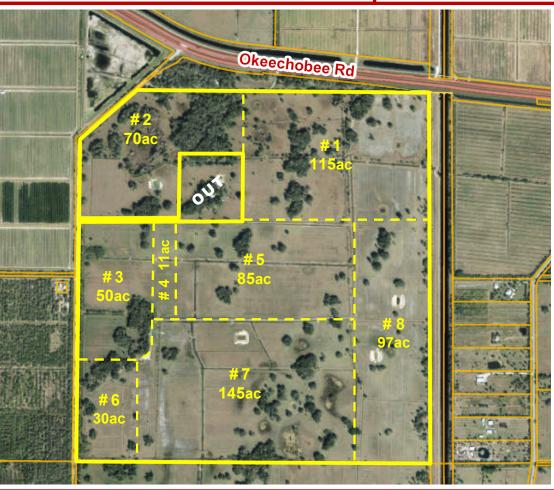

Wetlands As Shown on FWS.gov

Beautiful, picturesque areas of unspoiled native Oaks & Palms are scattered throughout this exceptional property.

> Approximate Pasture Sizes

Mark Walters & Company