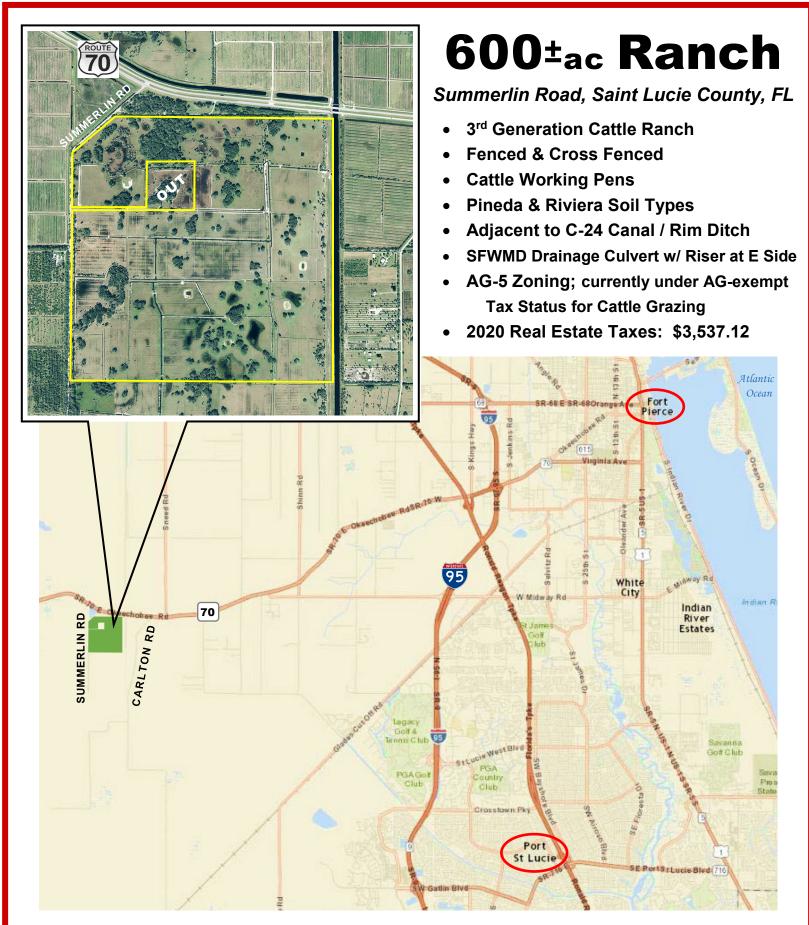

## \$4,500,000.

<u>www.waltersco.com</u> • email: mark@waltersco.com 531 South US Hwy 1, Suite B • Fort Pierce, FL 34950 Office (772) 468-8306 • Cell (772) 201-5650 • Fax (772) 497-5096



## Soil Map



## **Map Unit Legend**

|       | 3                                                          |              |                |
|-------|------------------------------------------------------------|--------------|----------------|
| Map # | Map Unit Name                                              | Acres in AOI | Percent of AOI |
| 11    | Chobee loamy sand, frequentlyponded, 0 to 1 percent slopes | 48.9         | 7.9%           |
| 13    | Floridana sand, frequentlyponded, 0 to 2 percent slopes    | 34.5         | 5.6%           |
| 15    | Hallandale sand