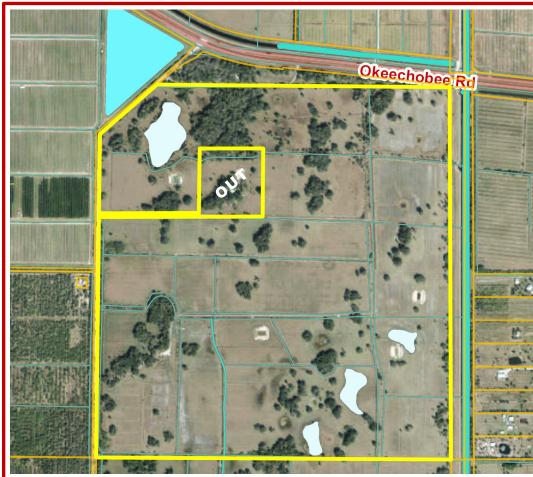

Wetlands As Shown on FWS.gov

Beautiful, picturesque areas of unspoiled native Oaks & Palms are scattered throughout this exceptional property.

> Approximate Pasture Sizes

Mark Walters & Company