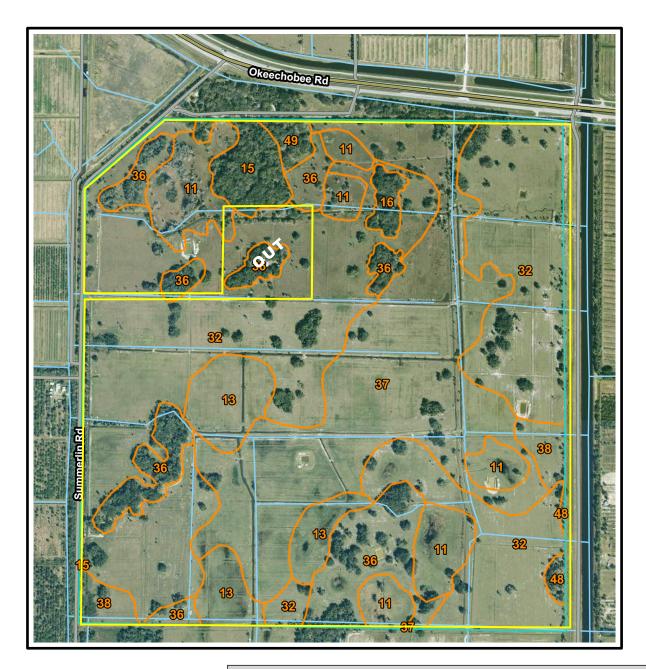

## Soil Map

## **Map Unit Legend**

|       | 3                                                          |              |                |
|-------|------------------------------------------------------------|--------------|----------------|
| Map # | Map Unit Name                                              | Acres in AOI | Percent of AOI |
| 11    | Chobee loamy sand, frequentlyponded, 0 to 1 percent slopes | 48.9         | 7.9%           |
| 13    | Floridana sand, frequentlyponded, 0 to 2 percent slopes    | 34.5         | 5.6%           |
| 15    | Hallandale sand                                            | 14.7         | 2.4%           |
| 16    | Hilolo loamy sand                                          | 4.7          | 0.8%           |
| 32    | Pineda sand, 0 to 2 percentslopes                          | 289.6        | 47.1%          |
| 36    | Pople sand                                                 | 62.2         | 10.1%          |
| 37    | Riviera sand, frequently ponded, 0 to 1 percentslopes      | 142.0        | 23.1%          |
| 38    | Riviera fine sand, 0 to 2percent slopes                    | 11.7         | 1.9%           |
| 48    | Wabasso sand, 0 to 2 percentslopes                         | 2.6          | 0.4%           |
| 49    | Wabasso fine sand, gravellysubstratum                      | 4.4          | 0.7%           |
|       | Totals for Area of Interest                                | 615.3        | 100.0%         |